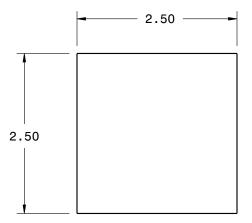

## NOTES, UNLESS OTHERWISE SPECIFIED:

- 1. THIS DRAWING SHALL BE INTERPRETED IN ACCORDANCE WITH ASME Y14.100-2017 AND ASME Y14.5-2009. ALL DIMENSIONS ARE IN INCHES.
- 2. ALL DIMENSIONS ARE REFERENCE.

THIS DOCUMENT AND ALL INFORMATION ARE THE PROPERTY OF 2D3D TECHNOLOGIES, COPYRIGHT 2022. ALL RIGHTS RESERVED.